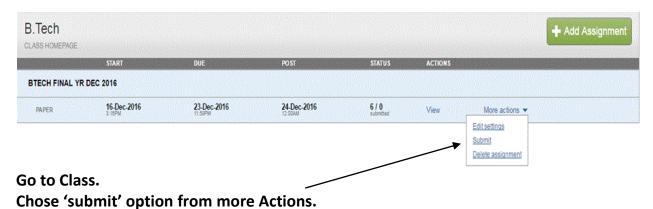

It can be seen at 'Quick Submit' option available at Instructor homepage. OR

It is available under 'View' option under Class portfolio.

Following screen will appear.

(Established by H.P. State Legislature vide Act No. 14 of 2002)