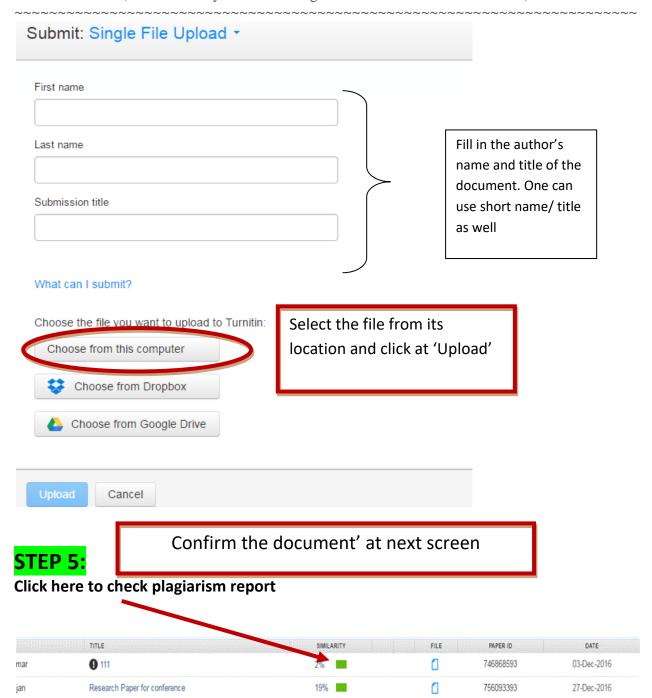

(Established by H.P. State Legislature vide Act No. 14 of 2002)

STEP 4:

Submit a document for plagiarism check.

Following screen will appear.

(Established by H.P. State Legislature vide Act No. 14 of 2002)

It can be seen at 'Quick Submit' option available at Instructor homepage. OR

It is available under 'View' option under Class portfolio.

Following screen will appear.

(Established by H.P. State Legislature vide Act No. 14 of 2002)