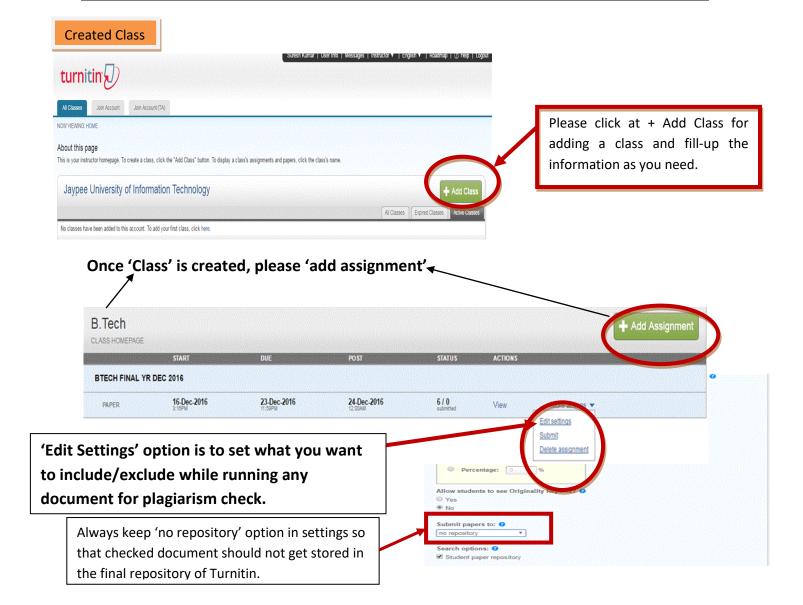

# STEP 3:

You need to create a 'class' and then 'assignment' to check projects and papers of students.

#### Add a Class:

Click the add class button on your instructor homepage. Enter the name of the class and enrollment password on next screen. Select the end date for class.

#### **Add Assignment:**

Open the class and click on Add Assignment button and follow the instructions.

While adding class, one can change 'optional setting' option in which you can exclude some portion/s for plagiarism checking. The setting also gives an option whether you want to deposit report in the turnitin repository or not, please select 'No Repository' option.