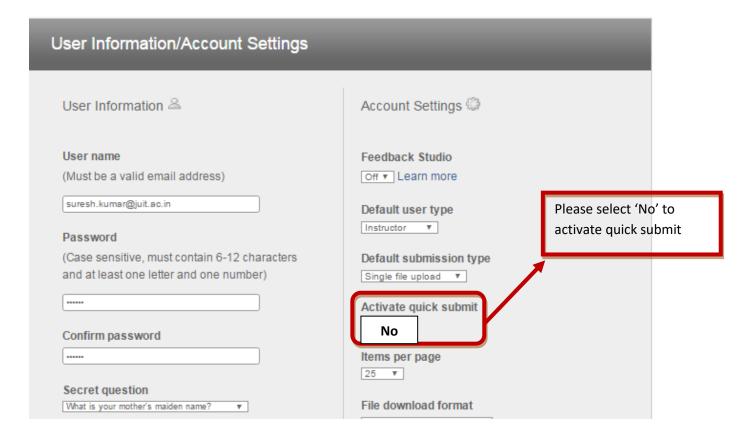

#### Please update the information if you want to.

If you will run any document for plagiarism check from this Quick Submit button, it will by default get saved in the turnitin repository.

If you want that turnitin should not store checked paper in its repository then please follow STEP 3.