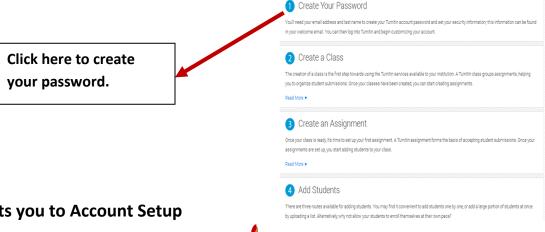

# This screen will appear and click on the' Create your password'.

### This link prompts you to Account Setup

Please write your email ID and your Surname.

- After this you will receive an email to create your password. Follow the link
- The next screen prompts you to create your password. (Your password must be between 6 to 12 characters in length, containing at least one letter and one number.)