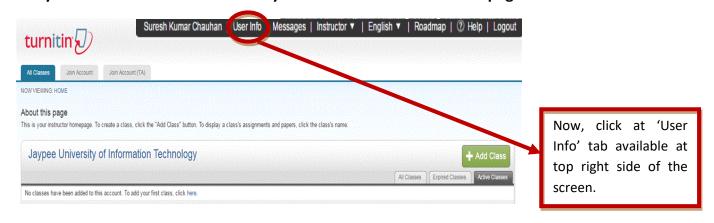

# STEP 2:

Once you Login to the turnitin account. You need to update your profile and then click 'next' to continue.

**Now login to Turnitin account** 

Please accept user agreement by clicking on 'I Agree –Continue' option to move further.

Now you will see this information at your Instructor Account homepage.

(Established by H.P. State Legislature vide Act No. 14 of 2002)