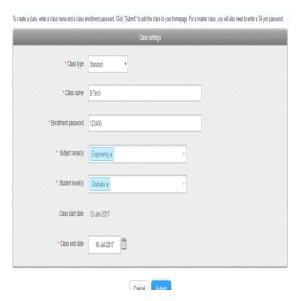

#### Add a Class:

Click the add class button on your instructor homepage. Enter the name of the class and enrollment password on next screen. Select the end date for class.