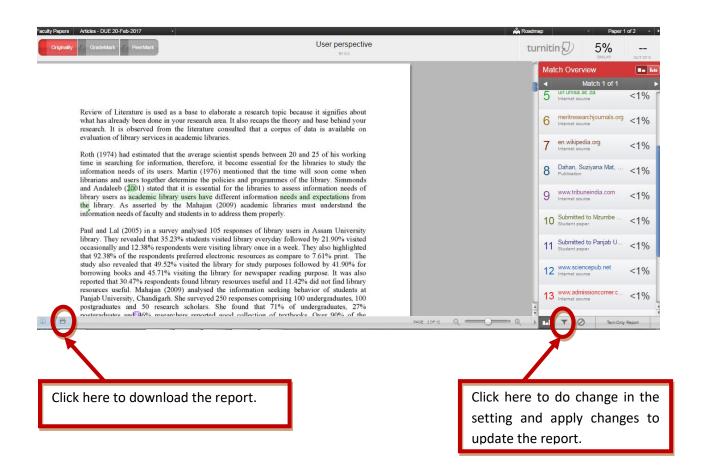

(Established by H.P. State Legislature vide Act No. 14 of 2002)

STEP 4:

Submit a document for plagiarism check.

Following screen will appear.

(Established by H.P. State Legislature vide Act No. 14 of 2002)

It can be seen at 'Quick Submit' option available at Instructor homepage. OR

It is available under 'View' option under Class portfolio.

Following screen will appear.

(Established by H.P. State Legislature vide Act No. 14 of 2002)